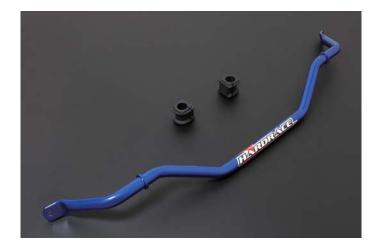

## IS GSE20 '09-'13 GS GRS19 '06-'12

Hardrace now release new front sway bar for LEXUS GES20/GRS19 'RWD

Sway Bar affects the handling and the car's over steer and under steer. It ties the lower suspension links together across the front or back, will keep your car flat in turns instead of leaning over to one side. Hardrace sway bars provide better control especially at high speeds cornering.

## **Features**

- · Manufactured from CR-MO alloy steel
- · Heat treatment process and shoot peening
- Hollow internal structure
- · Correction of under or oversteer
- · Improve more grip and better handling
- Adjustable function
- 3D design processing

## **Technical Information**

HARDRACE bar: 30mm (1.18 in ) tubular

OE bar: 30.4 mm tubular

HARDRACE measured bar rate: Adjustable

Bushings: HARDRACE stab. bushing End Link: HARDRACE stab. link (opt.)