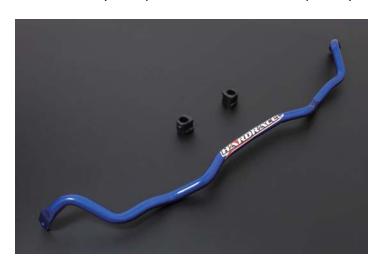

## **Features**

- · Manufactured from CR-MO alloy steel
- · Heat treatment process and shoot peening
- Hollow internal structure
- · Correction of under or oversteer
- · Improve more grip and better handling
- · Adjustable function
- · 3D design processing

## **Technical Information**

HARDRACE bar: 28 mm (1.1 in ) tubular HARDRACE measured bar rate: Adjustable HARDRACE bar weight: 3.8 kg (8.38 lbs) Bushings: HARDRACE stab. bushing End Link: HARDRACE adj. stab. link (opt.)