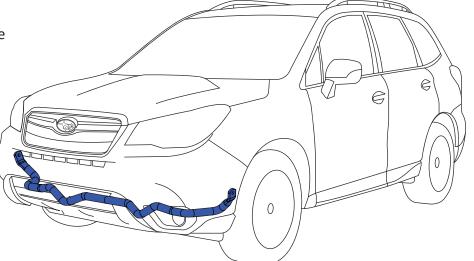

## FORESTER SJ 14'

Hardrace now release new front sway bar for Subaru 14' FORESTER!

Sway Bar affects the handling and the car's over steer and under steer. It ties the lower suspension links together across the front or back, will keep your car flat in turns instead of leaning over to one side. Hardrace sway bars provide better control especially at high speeds cornering